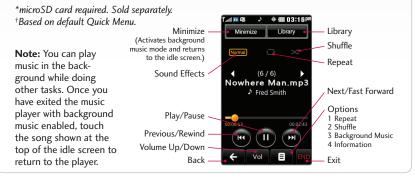

# **Playing Music**

Enjoy your favorite songs on the go with the UX830. This sophisticated phone features an integrated music player with a customizable equalizer. Turn up the volume and rock out!\*

- 1. Insert a microSD card containing music.
- 2. Press the HOLD Key twice on the left side of the phone to unlock the touch screen.
- 3. Touch Quick Menu , then Music.
- 4. Select a song from one of the categories, then touch Play.